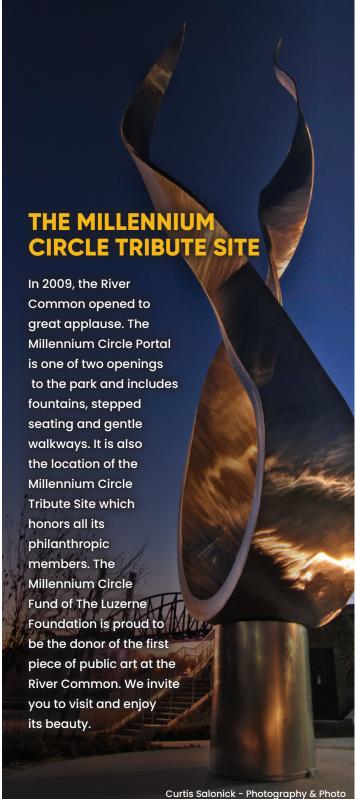

members and a fund that would present grants to our community totaling \$200,000 or more each year. A Millennium Circle donor can be an individual, a family, a business or a civic group. Membership continues in perpetuity as gifts continue to benefit the community for generations to come. Each member of The Millennium Circle is requested to be the "eyes and ears" of the Fund, recommending areas of need and nominating causes and programs. All of the many nominations are reviewed by the Millennium Circle Advisory Committee who chooses finalists to be presented at the Millennium Circle Annual Luncheon. Every member has a vote and, because of the pooling of gifts, their initial donation turns into a substantial grant that makes a large impact in our community.

## WHERE DO YOU SEE THE NEED?



## MEMBER

□\$2,000 over a 2 to 5 year period or PayPal account. You can make payments to Please complete the information below so that we may recognize your membership according to your wishes. 32,000 one-time contribution You may donate online at www.luzfdn.org using your credit card /we wish to make the following gift/pledge: our membership at any time.



| Membership Name:    |           |                                  |             |  |
|---------------------|-----------|----------------------------------|-------------|--|
| Address:            | City:     | Sta                              | State: Zip: |  |
| Phone:              | Email:    |                                  |             |  |
| Membership Options: | Business  | Service Organization/Civic Group | Civic Group |